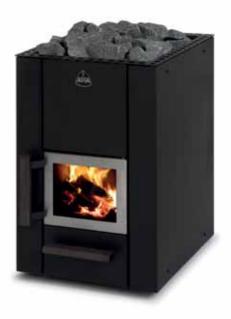

## Kota Kuru 14 and 20

The stylish and reliable Kota Kuru is an excellent sauna heater that helps to create a genuine sauna mood. Thanks to its new and lower structure the sauna steam spreads more efficiently in the sauna than before.

- The housing of the sauna heater is made of black steel.
- A sauna heater with sturdy structure ensures long sauna steam.

## Technical data

| Steam room size                                                   | 8–14 / 10–20 m <sup>3</sup> |
|-------------------------------------------------------------------|-----------------------------|
| Height                                                            | 67,5 cm                     |
| Width                                                             | 42 / 46 cm                  |
| Operation weight                                                  | 49 / 55 kg                  |
| Weight of the stones                                              | 35 / 40 kg                  |
| External diameter of the connective flue                          | 119 mm                      |
| Distance of the bottom edge of the connective flue from the floor | 47,3 cm                     |