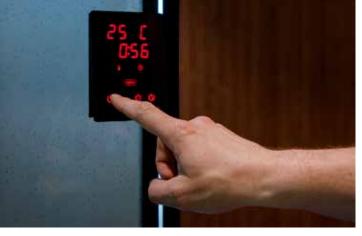

Every feature and every part of the Nova steam shower cabin and column has been very thoughtfully planned, keeping in mind our users and what they would expect from such a premium solution. And this attention to detail can be seen clearly in the well-crafted and positioned steam scent cup right on top of the steam nozzle. Just put a few drops from one of our specially chosen collections of steam scents and you will get the full benefits of aromatherapy. The specially designed steam nozzle releases the steam with such quietness, that it will make you wonder if the steam technique system is even on.