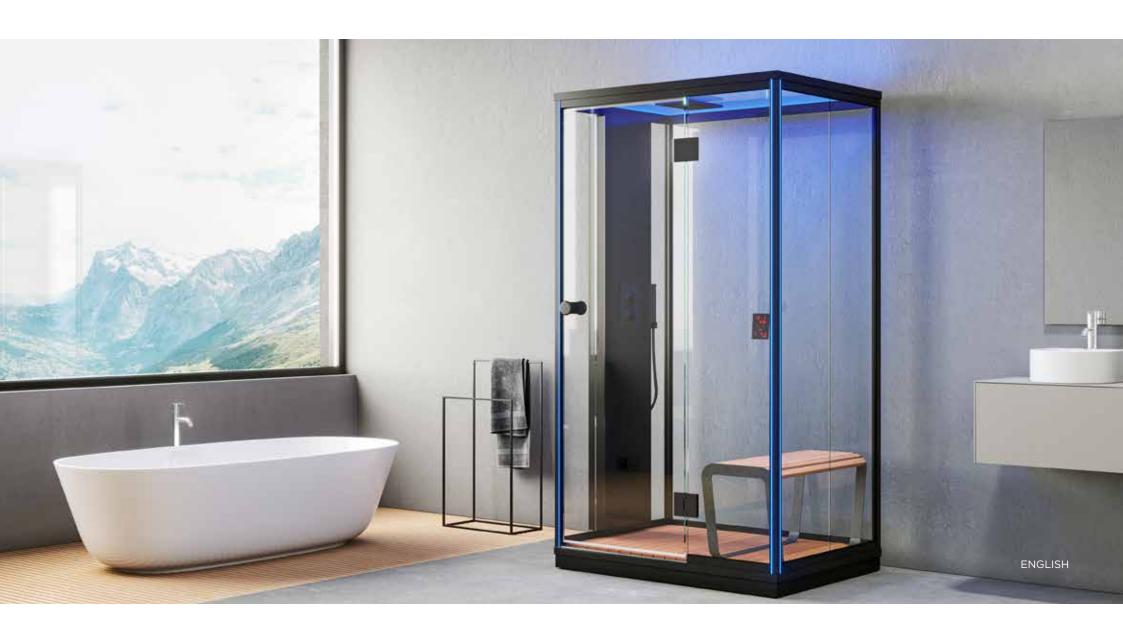

The Nova steam shower cabin, with its thin frame and nearly full glass body, provides a steam experience, like never seen before. The free-standing cabin with the unique combination of wood, metal, and glass will bring a feeling of comfort and relaxation that you truly deserve. Plus, the overall design of the cabin is guaranteed to add a touch of luxury and modern appeal to any bathroom where it is placed.

Just like a good magician cleverly hides how he performs a trick, we have also hidden all the techniques smartly behind the black glass front of the Nova steam shower column, so the only thing that you would see and feel is the magically soft and smooth steam. This soft and smooth steam, together with the carefully integrated chromatherapy solution will ensure that you feel completely relaxed and rejuvenated after a brief session in the Nova steam shower cabin.

Nova steam shower cabin is ready to use solution, where the only thing you as a user need to do after assembling the cabin is to connect the water pipes and plug the cabin into the electrical socket and the steam cabin is ready for use. Along with a built-in solution for steam, aromatherapy, and chromatherapy, the Harvia Nova steam shower cabin also comes with a hand and head shower, so it's truly an all-in-one solution.