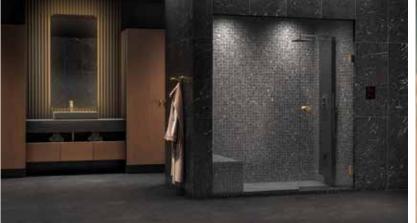

The Nova steam shower cabin, with its thin frame and nearly full glass body, provides a steam experience, like never seen before. The free-standing cabin with the unique combination of wood, metal, and glass will bring a feeling of comfort and relaxation that you truly deserve. Plus, the overall design of the cabin is guaranteed to add a touch of luxury and modern appeal to any bathroom where it is placed.

Just like a good magician cleverly hides how he performs a trick, we have also hidden all the techniques smartly behind the black glass front of the Nova steam shower column, so the only thing that you would see and feel is the magically soft and smooth steam. This soft and smooth steam, together with the carefully integrated chromatherapy solution will ensure that you feel completely relaxed and rejuvenated after a brief session in the Nova steam shower cabin.