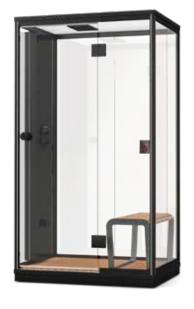

The Nova steam shower cabin, with its thin frame and nearly full glass body, provides a steam experience, like never seen before. The free-standing cabin with the unique combination of wood, metal, and glass will bring a feeling of comfort and relaxation that you truly deserve. Plus, the overall design of the cabin is guaranteed to add a touch of luxury and modern appeal to any bathroom where it is placed.

Nova steam shower cabin is ready to use solution, where the only thing you as a user need to do after assembling the cabin is to connect the water pipes and plug the cabin into the electrical socket and the steam cabin is ready for use. Along with a built-in solution for steam, aromatherapy, and chromatherapy, the Harvia Nova steam shower cabin also comes with a hand and head shower, so it's truly an all-in-one solution.

| Key specs                               | Steam cabin<br>SRA1209BXA                     | Steam column<br>SWA20UIXA (2 kW)<br>SWA30UIXA (3 kW) |
|-----------------------------------------|-----------------------------------------------|------------------------------------------------------|
| Dimensions (Width x Depth x Height), cm | 121 x 91 x 210                                | 36,5 x 13,1 x 197,6                                  |
| Steam Generator Power, kW               | 2                                             | 2 and 3                                              |
| Installation                            | Free standing                                 | Attached to a wall                                   |
| Chromatherapy support                   | Yes                                           | -                                                    |
| Aromatherapy                            | Yes (scents sold separately)                  | Yes (scents sold separately)                         |
| Shower                                  | Hand and head                                 | Hand and head                                        |
| Water filter support                    | Integrated<br>(filter HWF01S sold separately) | Integrated<br>(filter HWF01S sold separately)        |
| Remote start support (WiFi)             | Yes                                           | Yes                                                  |