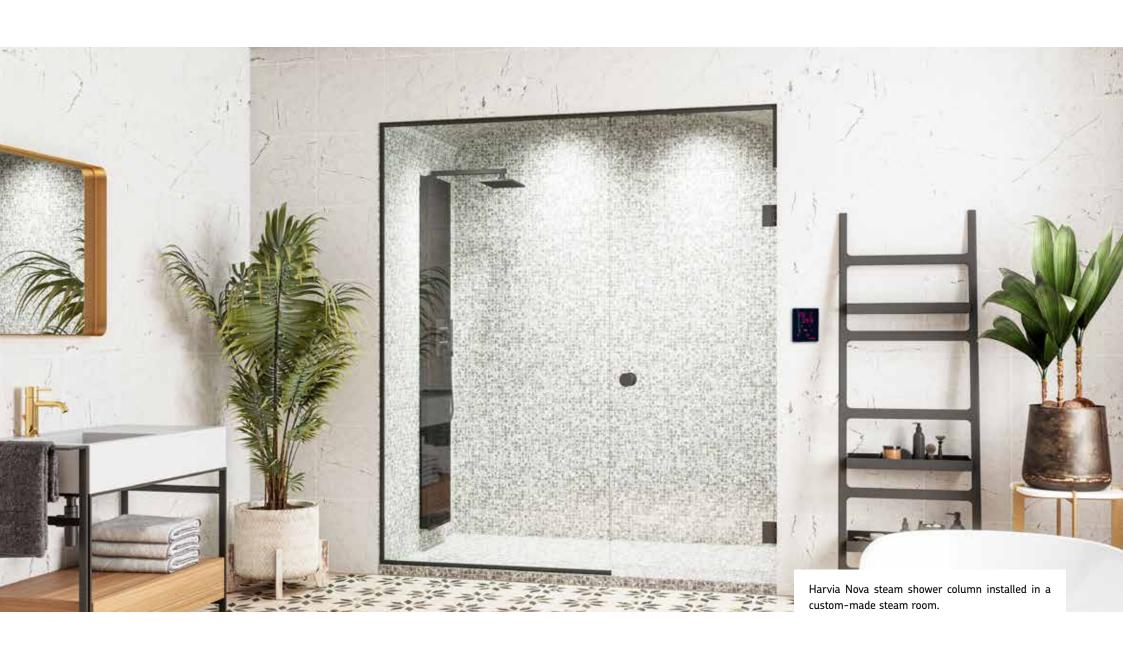

For those looking for more customized options, **the Nova steam shower column** is a perfect fit. The Nova steam shower column which is the heart and brain of the Nova steam shower cabin is available as a standalone product and can be easily installed in any bathroom. The stand-alone Nova steam shower column gives you full flexibility in terms of the type of steam cabin that you would like to build around it. Choose the walls, roof, and bench as per your liking and you have a personal oasis at home.