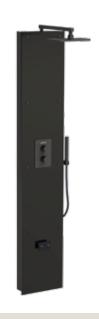

For those looking for more customized options, **the Nova steam shower column** is a perfect fit. The Nova steam shower column which is the heart and brain of the Nova steam shower cabin is available as a standalone product and can be easily installed in any bathroom. The stand-alone Nova steam shower column gives you full flexibility in terms of the type of steam cabin that you would like to build around it. Choose the walls, roof, and bench as per your liking and you have a personal oasis at home.

| Key specs                               | Steam cabin<br>SRA1209BXA                     | Steam column<br>SWA20UIXA (2 kW)<br>SWA30UIXA (3 kW) |
|-----------------------------------------|-----------------------------------------------|------------------------------------------------------|
| Dimensions (Width x Depth x Height), cm | 121 x 91 x 210                                | 36,5 x 13,1 x 197,6                                  |
| Steam Generator Power, kW               | 2                                             | 2 and 3                                              |
| Installation                            | Free standing                                 | Attached to a wall                                   |
| Chromatherapy support                   | Yes                                           | -                                                    |
| Aromatherapy                            | Yes (scents sold separately)                  | Yes (scents sold separately)                         |
| Shower                                  | Hand and head                                 | Hand and head                                        |
| Water filter support                    | Integrated<br>(filter HWF01S sold separately) | Integrated<br>(filter HWF01S sold separately)        |
| Remote start support (WiFi)             | Yes                                           | Yes                                                  |